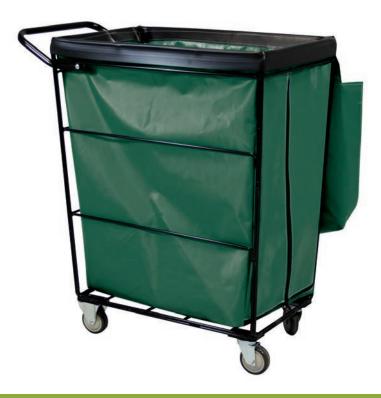

## SINGLE COMPARTMENT CART

## SINGLE COMPARTMENT CART FEATURES

- Sleek, multi-purpose collection cart
- Ideal for linen/laundry or trash collection and more
- Constructed of a unitized powder coated steel frame and base
- Carts maneuver easily with a tubular handle and roll smoothly on 4" polyurethane casters
- Vinyl bag is flame retardant, mold, mildew, UV and tear resistant

- Special bag design includes a 3-way zip front closure for easy unloading, nonmarking PVC topping for durability and a sewn-in cover to conceal cart contents from guests
- Carts ship fully assembled and nest together for shipping and storage
- Organizers available